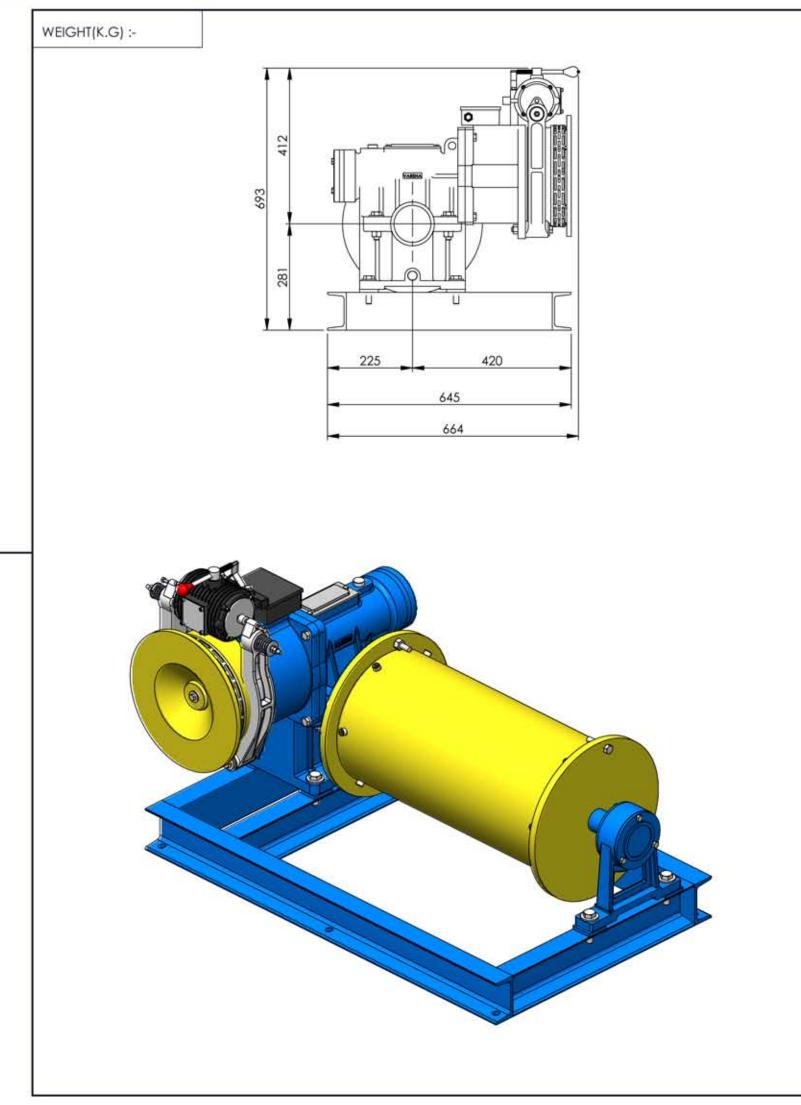

| DR-06 UT with Drum 2'                                                                                                                                                                                          |                                          |                                       |                                      | DATE                                                  |                             |        | SCALE 1:1/A3 MATERIAL                                      |  |
|----------------------------------------------------------------------------------------------------------------------------------------------------------------------------------------------------------------|------------------------------------------|---------------------------------------|--------------------------------------|-------------------------------------------------------|-----------------------------|--------|------------------------------------------------------------|--|
|                                                                                                                                                                                                                |                                          |                                       |                                      |                                                       |                             | QTY.:- |                                                            |  |
| THIS PRINT IS THE EXCLUSIVE PROPERTY OF SETPL AND IS CONFIDENTAL IT IS NOT TRANSFERABLE & IS FURNISHED WITH THE CLEAR UNDERSTANDING THAT IT IS NOT BE COPIED WITHOUT PERMISSION AND IS RETURNABLE UPON DEMAND. |                                          |                                       |                                      | HEAT TREAT.:-                                         |                             |        |                                                            |  |
|                                                                                                                                                                                                                |                                          |                                       |                                      | USED ON:-                                             |                             |        | GEN. TOL. FOR OPEN<br>DIMN. TO IS:2102<br>TABLE FOR MEDIUM |  |
|                                                                                                                                                                                                                |                                          |                                       |                                      | UNLESS OTHERWISE SPECIFIED<br>BREAK ALL SHARP CORNERS |                             |        |                                                            |  |
| ROUGHNESS VALUES<br>Ra — MICROMETRE<br>1micrometre=0.01mm                                                                                                                                                      | N1=0.025<br>N2=0.05 <b>VVV</b><br>N3=0.1 | N4=0,2<br>N5=0.4 <b>VVV</b><br>N6=0.8 | N7=1,6<br>N8=3.2 <b>VV</b><br>N9=6.3 |                                                       | N10=12.5<br>N11=25 <b>▽</b> | N12=50 | <b>(</b>                                                   |  |
| VARSHA INDUSTRIES info@varshaindustries.com +91-7623044424                                                                                                                                                     |                                          |                                       | DRO                                  | DRG. NO.:- REV.SH                                     |                             |        |                                                            |  |