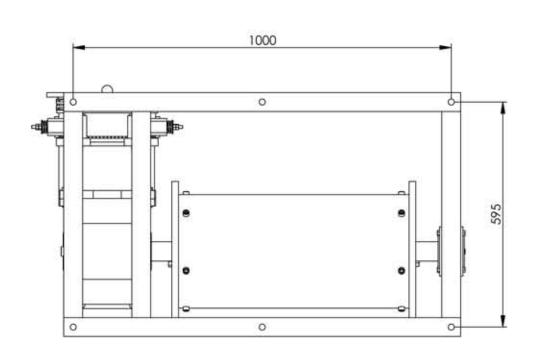

| DR-06 UT with Drum 2'                                                                                                                                                                                          |                                          |                                       |                                      | DATE                                                  |                             |        | SCALE 1:1/A3 MATERIAL                                      |  |
|----------------------------------------------------------------------------------------------------------------------------------------------------------------------------------------------------------------|------------------------------------------|---------------------------------------|--------------------------------------|-------------------------------------------------------|-----------------------------|--------|------------------------------------------------------------|--|
|                                                                                                                                                                                                                |                                          |                                       |                                      |                                                       |                             | QTY.:- |                                                            |  |
| THIS PRINT IS THE EXCLUSIVE PROPERTY OF SETPL AND IS CONFIDENTAL IT IS NOT TRANSFERABLE & IS FURNISHED WITH THE CLEAR UNDERSTANDING THAT IT IS NOT BE COPIED WITHOUT PERMISSION AND IS RETURNABLE UPON DEMAND. |                                          |                                       |                                      | HEAT TREAT.:-                                         |                             |        |                                                            |  |
|                                                                                                                                                                                                                |                                          |                                       |                                      | USED ON:-                                             |                             |        | GEN. TOL. FOR OPEN<br>DIMN. TO IS:2102<br>TABLE FOR MEDIUM |  |
|                                                                                                                                                                                                                |                                          |                                       |                                      | UNLESS OTHERWISE SPECIFIED<br>BREAK ALL SHARP CORNERS |                             |        |                                                            |  |
| ROUGHNESS VALUES<br>Ra — MICROMETRE<br>1micrometre=0.01mm                                                                                                                                                      | N1=0.025<br>N2=0.05 <b>VVV</b><br>N3=0.1 | N4=0,2<br>N5=0.4 <b>VVV</b><br>N6=0.8 | N7=1,6<br>N8=3.2 <b>VV</b><br>N9=6.3 |                                                       | N10=12.5<br>N11=25 <b>▽</b> | N12=50 | <b>(</b>                                                   |  |
| VARSHA INDUSTRIES info@varshaindustries.com +91-7623044424                                                                                                                                                     |                                          |                                       | DRO                                  | DRG. NO.:- REV.SH                                     |                             |        |                                                            |  |