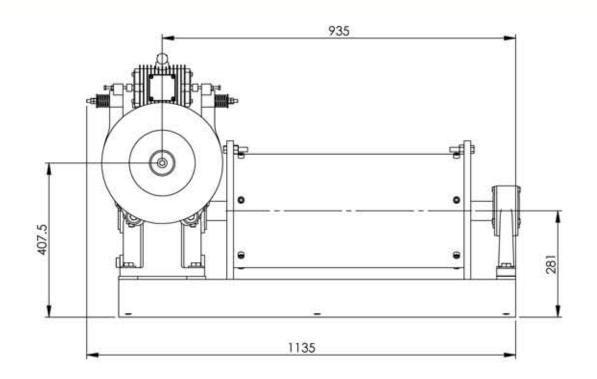

| DR-06 UT with Drum 2'                                                                                                                                                                                          |                                          |                                       |                                      | DATE                                                  |                             |        | SCALE 1:1/A3 MATERIAL                                      |  |
|----------------------------------------------------------------------------------------------------------------------------------------------------------------------------------------------------------------|------------------------------------------|---------------------------------------|--------------------------------------|-------------------------------------------------------|-----------------------------|--------|------------------------------------------------------------|--|
|                                                                                                                                                                                                                |                                          |                                       |                                      |                                                       |                             | QTY.:- |                                                            |  |
| THIS PRINT IS THE EXCLUSIVE PROPERTY OF SETPL AND IS CONFIDENTAL IT IS NOT TRANSFERABLE & IS FURNISHED WITH THE CLEAR UNDERSTANDING THAT IT IS NOT BE COPIED WITHOUT PERMISSION AND IS RETURNABLE UPON DEMAND. |                                          |                                       |                                      | HEAT TREAT.:-                                         |                             |        |                                                            |  |
|                                                                                                                                                                                                                |                                          |                                       |                                      | USED ON:-                                             |                             |        | GEN. TOL. FOR OPEN<br>DIMN. TO IS:2102<br>TABLE FOR MEDIUM |  |
|                                                                                                                                                                                                                |                                          |                                       |                                      | UNLESS OTHERWISE SPECIFIED<br>BREAK ALL SHARP CORNERS |                             |        |                                                            |  |
| ROUGHNESS VALUES<br>Ra — MICROMETRE<br>1micrometre=0.01mm                                                                                                                                                      | N1=0.025<br>N2=0.05 <b>VVV</b><br>N3=0.1 | N4=0,2<br>N5=0.4 <b>VVV</b><br>N6=0.8 | N7=1,6<br>N8=3.2 <b>VV</b><br>N9=6.3 |                                                       | N10=12.5<br>N11=25 <b>▽</b> | N12=50 | <b>(</b>                                                   |  |
| VARSHA INDUSTRIES info@varshaindustries.com +91-7623044424                                                                                                                                                     |                                          |                                       | DRO                                  | DRG. NO.:- REV.SH                                     |                             |        |                                                            |  |